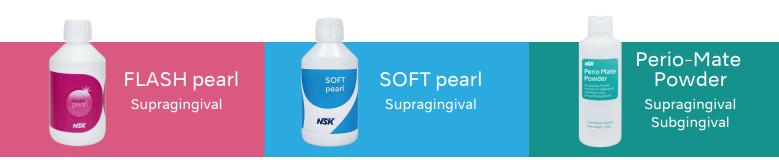

# **SOFT** pearl

MODEL Soft Pearl (Box of 4)
ORDER CODE Y1500721
250 g bottle x 4

A full understanding of the precautions, usage and effects of our powders and how they differ will allow you to safely provide treatment options in a way that will enhance the patient experience.

| Product               | Product - Detail                         | FLASH pearl       | SOFT pearl    | Perio Mate Powder   |
|-----------------------|------------------------------------------|-------------------|---------------|---------------------|
|                       | Contains per bottle                      | 300g              | 250g          | 160g                |
|                       | Packing quantity                         | 4 bottles         | 4 bottles     | 2 bottles           |
|                       | Order code                               | Y900698           | Y1500721      | Y900938             |
|                       | Suitable chambers and handpieces for use | Prophy            | Prophy        | Perio               |
|                       | Main material                            | Calcium carbonate | glycine       | glycine             |
|                       | Particle size (approximately)            | 54 <sub>μm</sub>  | 65μm          | 25 <sub>μm</sub>    |
| Surface to be treated | Area -Detail                             | Supragingival     | Supragingival | Supra / Subgingival |
| тоотн                 | Tough stains                             | <b>✓</b>          | _             | _                   |
|                       | Stains and primary teeth                 | <b>✓</b>          | <b>✓</b>      | <b>✓</b>            |
|                       | Enamel                                   | <b>✓</b>          | <b>✓</b>      | <b>✓</b>            |
|                       | White spots on enamel                    | _                 | _             | <b>✓</b>            |
|                       | Dentine                                  | _                 | _             | <b>✓</b>            |
| GUM                   | Gum                                      | _                 | _             | <b>✓</b>            |
|                       | Tongue and palate                        | _                 | _             | <b>✓</b>            |
| RESTORATIONS          | Hybrid composite                         | _                 | <b>✓</b>      | <b>✓</b>            |
|                       | Zirconia                                 | _                 | <b>✓</b>      | <b>/</b>            |
| IMPLANT               | Abutment                                 | _                 | <b>✓</b>      | <b>/</b>            |
|                       | Mucositis                                | _                 | _             |                     |
| ORTHODONTICS          | Around brackets and appliances           | _                 | <b>/</b>      |                     |