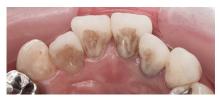

y in water or high humidity, yet must dissolve completely when disposed of through dental chairs to prevent blockage of amalgam separators or wet suctions.

#### **Features**

- Effective for mild to moderate staining and discoloration
- Suitable for heavy users with amalgam separators or wet suction
- Reduces need for polishing post-treatment.
- Pleasant, neutral-sweet taste
- Vegan-friendly and fluoridefree

## Purpose of use

- Removes mild to moderate staining & biofilm
- Treats natural adult and primary teeth
- Suitable to use around
   Zirconia & hybrid composites
   restorations
- Suitable for use around
   Dental implant abutments
   and orthodontic brackets

## **Powder**

- Main ingredient
  - Glycine
- Average particle size
  - 65µm



## **Clinical Tips**



# **Application**











# **SOFT** pearl

MODEL Soft Pearl (Box of 4)
ORDER CODE Y1500721
250 g bottle x 4

### **Related Product**





# Air-polishing Powder Range



# For long lasting, beautiful and healthy teeth.

A patient's daily dental care routine is vital for maintaining healthy teeth, but regular professional care is also essential.

Powder therapy treatment with NSK's choice of powders has already gained an excellent reputation as a suitable and popular treatment option.

A full understanding of the precautions, usage and effects of our powders and how they differ will allow you to safely provide treatment options in a way that will enhance the patient experience.

| Product               | Product - Detail                         | FLASH pearl       | SOFT pearl    | Perio Mate Powder   |
|