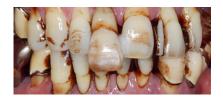

er or high humidity, yet must dissolve completely when disposed of through dental chairs to prevent blockage of amalgam separators or wet suctions.

#### **Features**

- Effective for mild to moderate staining and discoloration
- Suitable for heavy users with amalgam separators or wet suction
- Reduces need for polishing post-treatment.
- Pleasant, neutral-sweet taste
- Vegan-friendly and fluoridefree

## Purpose of use

- Removes mild to moderate staining & biofilm
- Treats natural adult and primary teeth
- Suitable to use around
   Zirconia & hybrid composites
   restorations
- Suitable for use around
   Dental implant abutments
   and orthodontic brackets

## **Powder**

- Main ingredient
  - Glycine
- Average particle size
  - 65µm



## **Clinical Tips**



# **Application**











# **SOFT** pearl

MODEL Soft Pearl (Box of 4)
ORDER CODE Y1500721
250 g bottle x 4

### **Related Product**





# Air-polishing Powder Range



# For long lasting, beautiful and healthy teeth.

A patient's daily dental care routine is vital for maintaining healthy teeth, but regular professional care is also essential.

Powder therapy treatment with NSK's choice of powders has already gained an excellent reputation as a suitable and popular treatment option.

A full understanding of the precautions, usage and effects of our powders and how they differ will allow you to safely provide treatment options in a way that will enhance the patient experience.

| Product               | Product - Detail                         | FLASH pearl       | SOFT pearl    | Perio Mate Powder   |
|--------