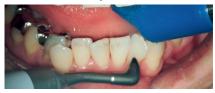

t dissolve too quickly in water or high humidity, yet must dissolve completely when disposed of through dental chairs to prevent blockage of amalgam separators or wet suctions.

#### **Features**

- Effective for mild to moderate staining and discoloration
- Suitable for heavy users with amalgam separators or wet suction
- Reduces need for polishing post-treatment.
- Pleasant, neutral-sweet taste
- Vegan-friendly and fluoridefree

## Purpose of use

- Removes mild to moderate staining & biofilm
- Treats natural adult and primary teeth
- Suitable to use around
   Zirconia & hybrid composites
   restorations
- Suitable for use around
   Dental implant abutments
   and orthodontic brackets

## **Powder**

- Main ingredient
  - Glycine
- Average particle size
  - 65µm



## **Clinical Tips**



# **Application**











# **SOFT** pearl

MODEL Soft Pearl (Box of 4)
ORDER CODE Y1500721
250 g bottle x 4

### **Related Product**





# Air-polishing Powder Range



# For long lasting, beautiful and healthy teeth.

A patient's daily dental care routine is vital for maintaining healthy teeth, but regular professional care is also essential.

Powder therapy treatment with NSK's choice of powders has already gained an excellent reputation as a suitable and popular treatment option.

A full understanding of the precautions, usage and effects of our powders and how they differ will allow you to safely provide treatment options in a way that will enhance the patient experience.

| Product               | Product - Detail                         | FLASH pearl       | SOFT pearl    | Pe