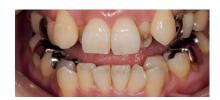

water or high humidity, yet must dissolve completely when disposed of through dental chairs to prevent blockage of amalgam separators or wet suctions.

#### **Features**

- Effective for mild to moderate staining and discoloration
- Suitable for heavy users with amalgam separators or wet suction
- Reduces need for polishing post-treatment.
- Pleasant, neutral-sweet taste
- Vegan-friendly and fluoridefree

## Purpose of use

- Removes mild to moderate staining & biofilm
- Treats natural adult and primary teeth
- Suitable to use around
   Zirconia & hybrid composites
   restorations
- Suitable for use around
   Dental implant abutments
   and orthodontic brackets

## **Powder**

- Main ingredient
  - Glycine
- Average particle size
  - 65µm



## **Clinical Tips**



# **Application**











# **SOFT** pearl

MODEL Soft Pearl (Box of 4)
ORDER CODE Y1500721
250 g bottle x 4

### **Related Product**





# Air-polishing Powder Range



# For long lasting, beautiful and healthy teeth.

A patient's daily dental care routine is vital for maintaining healthy teeth, but regular professional care is also essential.

Powder therapy treatment with NSK's choice of powders has already gained an excellent reputation as a suitable and popular treatment option.

A full understanding of the precautions, usage and effects of our powders and how they differ will allow you to safely provide treatment options in a way that will enhance the patient experience.

| Product               | Product - Detail                         | FLASH pearl       | SOFT pearl    | Perio Mate Powder   |
|----