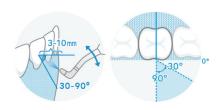

in water or high humidity, yet must dissolve completely when disposed of through dental chairs to prevent blockage of amalgam separators or wet suctions.

#### **Features**

- Effective for mild to moderate staining and discoloration
- Suitable for heavy users with amalgam separators or wet suction
- Reduces need for polishing post-treatment.
- Pleasant, neutral-sweet taste
- Vegan-friendly and fluoridefree

## Purpose of use

- Removes mild to moderate staining & biofilm
- Treats natural adult and primary teeth
- Suitable to use around
   Zirconia & hybrid composites
   restorations
- Suitable for use around
   Dental implant abutments
   and orthodontic brackets

## **Powder**

- Main ingredient
  - Glycine
- Average particle size
  - 65µm



## **Clinical Tips**



# **Application**











# **SOFT** pearl

MODEL Soft Pearl (Box of 4)
ORDER CODE Y1500721
250 g bottle x 4

### **Related Product**





# Air-polishing Powder Range



# For long lasting, beautiful and healthy teeth.

A patient's daily dental care routine is vital for maintaining healthy teeth, but regular professional care is also essential.

Powder therapy treatment with NSK's choice of powders has already gained an excellent reputation as a suitable and popular treatment option.

A full understanding of the precautions, usage and effects of our powders and how they differ will allow you to safely provide treatment options in a way that will enhance the patient experience.

| Product               | Product - Detail                         | FLASH pearl       | SOFT pearl    | Perio Mate Powder   |
|--